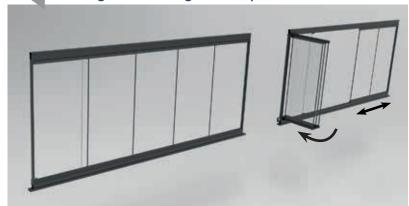

# SLIDING GLASS & GUILLOTINE SYSTEMS

With its custom-produced glasses, provides high insulation and uninterrupted panoramic views. It adds functional touches to your living space with its folding, sliding, and guillotine systems.

### Sliding Glass Systems

It elevates the standards of sliding glass systems. Sliding glass systems have been revamped with a focus on insulation, comfort, and aesthetics. It transforms your balconies, winter gardens, and restaurants into unique living spaces.

### Sliding and Folding Glass Systems