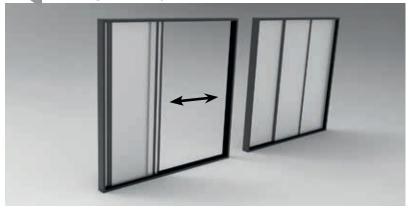

# SLIDING GLASS & GUILLOTINE SYSTEMS

With its custom-produced glasses, provides high insulation and uninterrupted panoramic views. It adds functional touches to your living space with its folding, sliding, and guillotine systems.

### Sliding Glass Systems

It elevates the standards of sliding glass systems. Sliding glass systems have been revamped with a focus on insulation, comfort, and aesthetics. It transforms your balconies, winter gardens, and restaurants into unique living spaces.