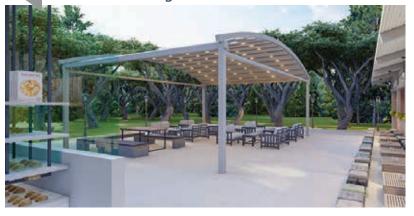

# **BIOCLIMATIC & WINTER GARDEN SYSTEMS**

Winter Garden Systems combine quality, high insulation, light control, and aesthetics to offer exclusive lall four seasons.iving spaces that can be enjoyed throughout

Scissors are manufactured from 10 mm aluminum material in accordance with high strength. Thanks to the waterproof bearings used in the scissors, the smooth and comfortable operation of the system is ensured, while oxidation and mechanical problems caused by adverse weather conditions over time are prevented. Thanks to its strong scissor structure, it maintains its first day working capability for many years.