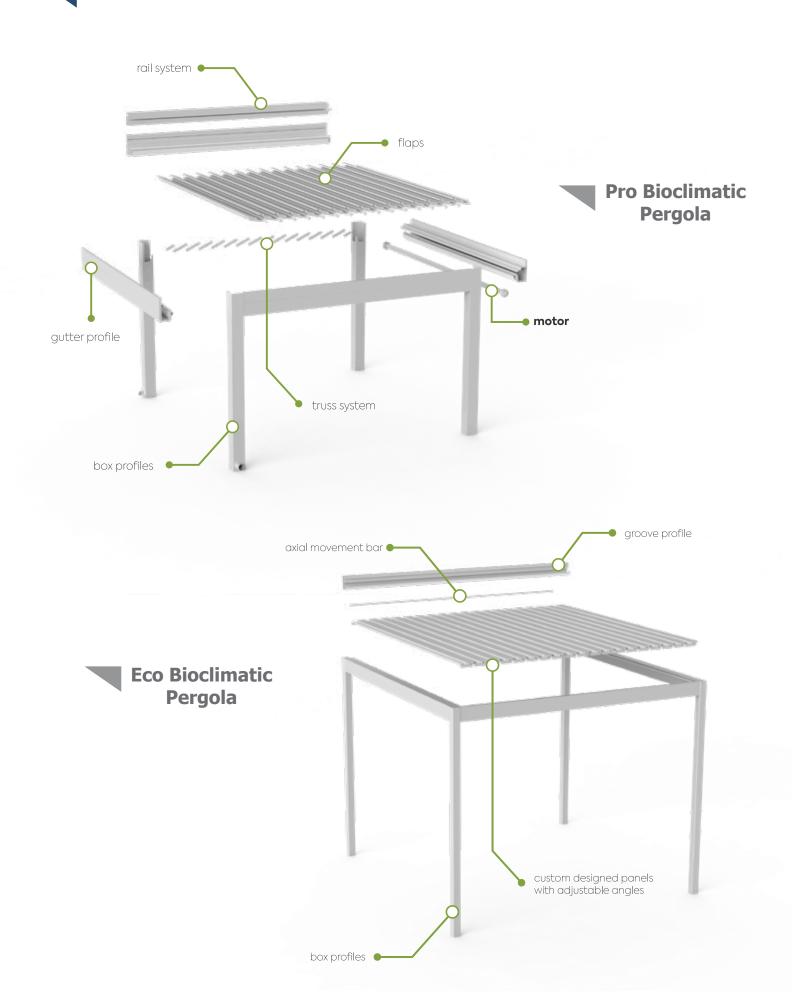

# **BIOCLIMATIC & WINTER GARDEN SYSTEMS**

Winter Garden Systems combine quality, high insulation, light control, and aesthetics to offer exclusive lall four seasons.iving spaces that can be enjoyed throughout

Scissors are manufactured from 10 mm aluminum material in accordance with high strength. Thanks to the waterproof bearings used in the scissors, the smooth and comfortable operation of the system is ensured, while oxidation and mechanical problems caused by adverse weather conditions over time are prevented. Thanks to its strong scissor structure, it maintains its first day working capability for many years.