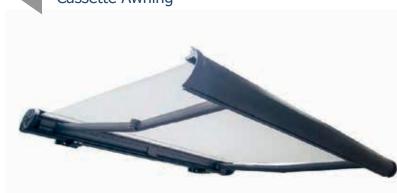

### Cassette Awning

Introducing cassette awning systems, offering exceptional versatility for wide openings. The awning fabric is protected within the cassette, safeguarding it from dirt and weather conditions. With the ability to utilize different fabric types, this system not only provides an aesthetic shading area but also allows for the integration of LED lighting. Cassette awning systems seamlessly blend functionality and elegance, transforming outdoor spaces into comfortable and aesthetically pleasing environments.