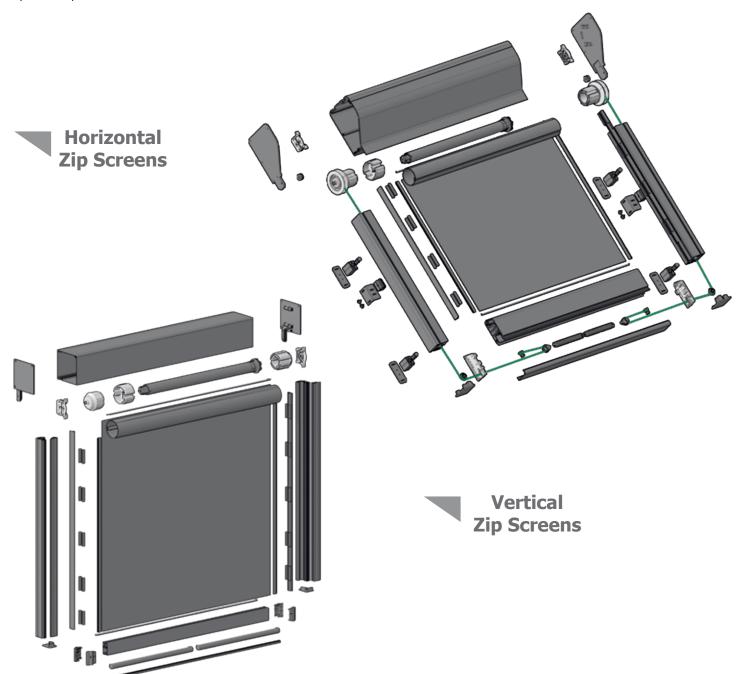

### **Versatile and Durable Zip Screens**

Zip screens offer a durable zipper structure, stylish appearance, and impressive functionality, providing a vertical shading solution that can be easily opened and closed. These curtains offer protection from the sun, wind, pests, and rain spray, while also ensuring privacy.

### **Features and Applications**

Zip screens provide long-lasting solutions for various usage scenarios, such as enclosing balconies, facades, or even glazing your home. With customizable transparency and color options, they can be tailored to fit seamlessly into your space. Businesses often prefer zip screens for their ability to display logos or images on the fabric.

### **Key Benefits**

- Multi-functional: Protection from sun, wind, pests, and rain spray while providing privacy.
- Customizable: Choose fabric transparency and color to match your needs; options for printing logos or images.
- Durable: Long-lasting solutions for home glazing, balconies, and facade closures.
- Energy Efficient: Can operate using solar energy for an eco-friendly solution.