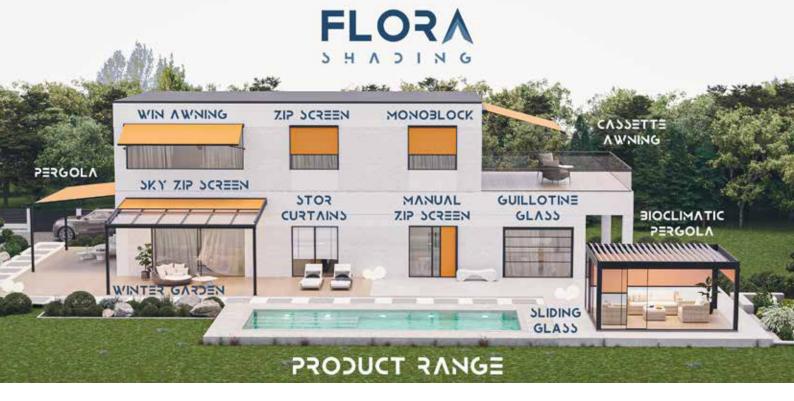

DING Redefining outdoor few ity and innovation

Discover the most stylish and convenient way to protect yourself from the sun with next-generation outdoor screens.

Colors
Available in all
RAL colors.

dust and flies.

### **Versatile and Durable Zip Screens**

Zip screens offer a durable zipper structure, stylish appearance, and impressive functionality, providing a vertical shading solution that can be easily opened and closed. These curtains offer protection from the sun, wind, pests, and rain spray, while also ensuring privacy.

# **ROLLER SHUTTER SYSTEMS**

Roller Shutter Systems stand out with a robust stock capacity, a commitment to quality, and a diverse product range. Our shutters, adhering to superior quality standards, blend modern design with durability, ensuring a long-lasting use. The extensive product range offers a variety of color and material options, providing limitless possibilities for personalizing your spaces. Roller Shutter Systems, with quality products, and wide product range, supports your projects effectively.

## **AWNING SYSTEMS**

Awning Systems offer practical solutions designed to create a comfortable and functional living space in outdoor environments. Used to protect against the harmful effects of the sun, provide a cool shade, and enhance outdoor activities, awnings with their aesthetic designs visually enrich spaces. With durable materials and user-friendly features, awning systems make outdoor areas more enjoyable and practical.

# **BIOCLIMATIC & WINTER GARDEN SYSTEMS**

Winter Garden Systems combine quality, high insulation, light control, and aesthetics to offer exclusive lall four seasons.iving spaces that can be enjoyed throughout

# SLIDING GLASS & GUILLOTINE SYSTEMS

With its custom-produced glasses, provides high insulation and uninterrupted panoramic views. It adds functional touches to your living space with its folding, sliding, and guillotine systems.

# SHUTTER SYSTEMS

Shutter Systems, with its nostalgic and aesthetic design, easy-to-operate mechanical accessories, various color options in aluminum and PVC, and compatibility with all types of joinery, are a preferred choice. Our shutters, offering flexible use with foldable and open-close options, provide personalized solutions for your style.