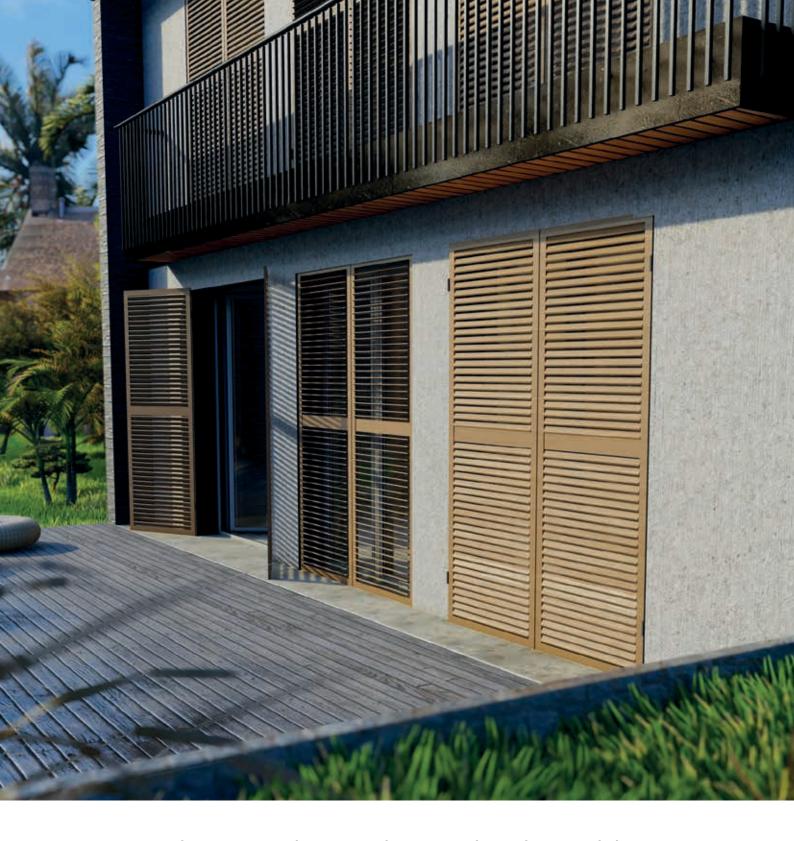

# SHUTTER SYSTEMS

Shutter Systems, with its nostalgic and aesthetic design, easy-to-operate mechanical accessories, various color options in aluminum and PVC, and compatibility with all types of joinery, are a preferred choice. Our shutters, offering flexible use with foldable and open-close options, provide personalized solutions for your style.

### **Aluminium Shutter Systems**

Aesthetic and durable aluminum shutters provide compatibility with your style through various color options, easy operation, security, and flexible design.

### **PVC Shutter Systems**

Economical and lightweight PVC shutters offer a comfortable solution with color options, thermal and sound insulation, practical usage, and durability.