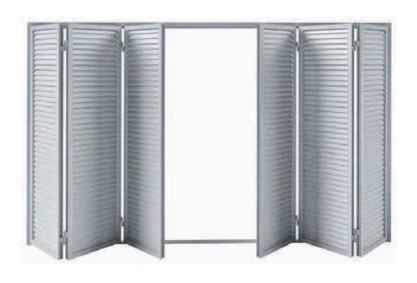

# SHUTTER SYSTEMS

Shutter Systems, with its nostalgic and aesthetic design, easy-to-operate mechanical accessories, various color options in aluminum and PVC, and compatibility with all types of joinery, are a preferred choice. Our shutters, offering flexible use with foldable and open-close options, provide personalized solutions for your style.

### **Aluminium Shutter Systems**

Aesthetic and durable aluminum shutters provide compatibility with your style through various color options, easy operation, security, and flexible design.

### **PVC Shutter Systems**

Economical and lightweight PVC shutters offer a comfortable solution with color options, thermal and sound insulation, practical usage, and durability.