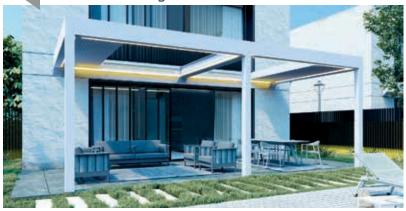

# **BIOCLIMATIC & WINTER GARDEN SYSTEMS**

Winter Garden Systems combine quality, high insulation, light control, and aesthetics to offer exclusive lall four seasons.iving spaces that can be enjoyed throughout

Scissors are manufactured from 10 mm aluminum material in accordance with high strength. Thanks to the waterproof bearings used in the scissors, the smooth and comfortable operation of the system is ensured, while oxidation and mechanical problems caused by adverse weather conditions over time are prevented. Thanks to its strong scissor structure, it maintains its first day working capability for many years.

Veranda is a robust pergola system featuring glass panels that shield the ceiling from rain, wind, and other external elements. Designed for year-round use, it is perfect for homes, offices, and any location where you seek reliable outdoor protection.

With an integrated gutter system, veranda efficiently channels rainwater away, ensuring that heavy downpours do not disrupt your outdoor enjoyment. For superior thermal insulation, especially in winter gardens, you can opt for the insulated model. Enhance your veranda with optional LED lighting for added ambiance.

### Retractable Pergola

True to their name, these pergolas can be extended and retracted as needed, offering protection against adverse weather conditions.

The system operates with a unique tensioner and transmission mechanism, making it ideal for outdoor settings. Constructed from high-quality fabric, our retractable pergolas not only provide excellent sun protection but also contribute to energy savings. Additionally, the built-in LED lighting adds a touch of elegance and enhances user comfort.