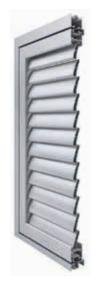

# SHUTTER SYSTEMS

Shutter Systems, with its nostalgic and aesthetic design, easy-to-operate mechanical accessories, various color options in aluminum and PVC, and compatibility with all types of joinery, are a preferred choice. Our shutters, offering flexible use with foldable and open-close options, provide personalized solutions for your style.

### **Aluminium Shutter Systems**

Aesthetic and durable aluminum shutters provide compatibility with your style through various color options, easy operation, security, and flexible design.