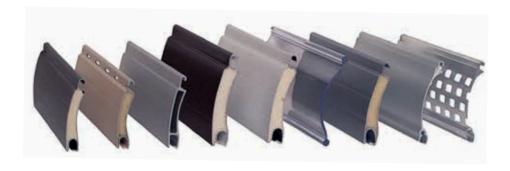

### **Box Types**

Roller Shutter Systems come in a uses including variety of Monoblock, Front Mounted, Garage Type, and High-Insulation Hidden Box models. Enhancing spaces aesthetic designs functionality, these systems make surroundings unique. High-quality and stylish shutter solutions cater to every project's needs.

### Slats Types

We offer a wide range of slat options manufactured using roll-form technology. Our high-quality polyurethane-filled slat options various color and pattern choices. Additionally, our extrusion slats, prioritizing durability and safety, contribute to the diversityof our product range.