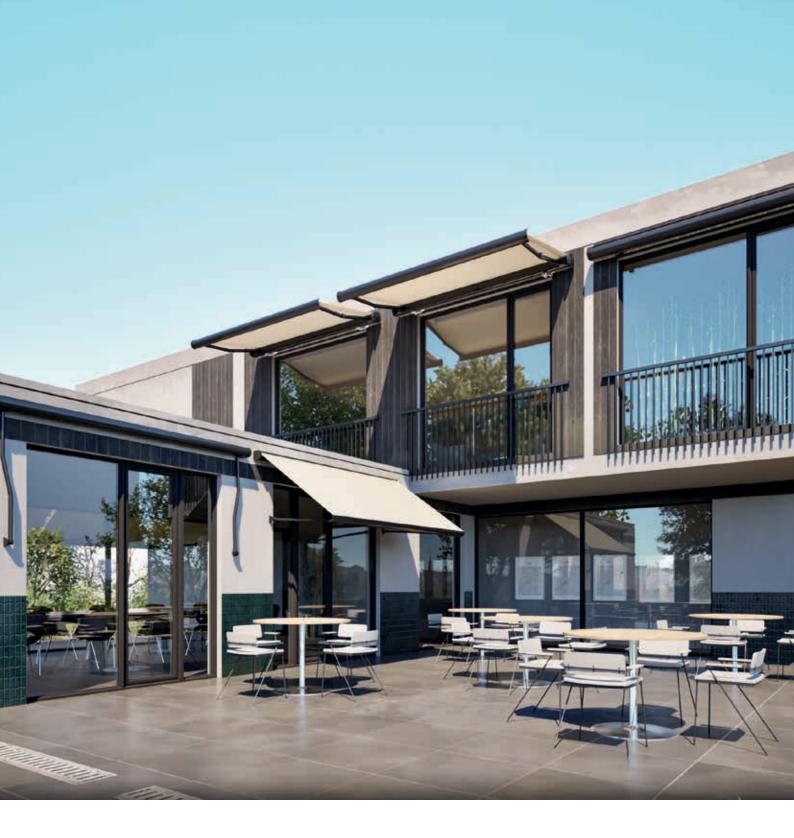

## **AWNING SYSTEMS**

Awning Systems offer practical solutions designed to create a comfortable and functional living space in outdoor environments. Used to protect against the harmful effects of the sun, provide a cool shade, and enhance outdoor activities, awnings with their aesthetic designs visually enrich spaces. With durable materials and user-friendly features, awning systems make outdoor areas more enjoyable and practical.

### Cassette Awning

Introducing cassette awning systems, offering exceptional versatility for wide openings. The awning fabric is protected within the cassette, safeguarding it from dirt and weather conditions. With the ability to utilize different fabric types, this system not only provides an aesthetic shading area but also allows for the integration of LED lighting. Cassette awning systems seamlessly blend functionality and elegance, transforming outdoor spaces into comfortable and aesthetically pleasing environments.