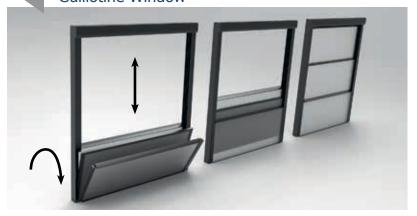

### **Guillotine Window**

Guillotine systems, offering a new generation approach to glass cladding, create additional usability with their superior technology and functional features in the field. They make outdoor spaces more livable and attractive.