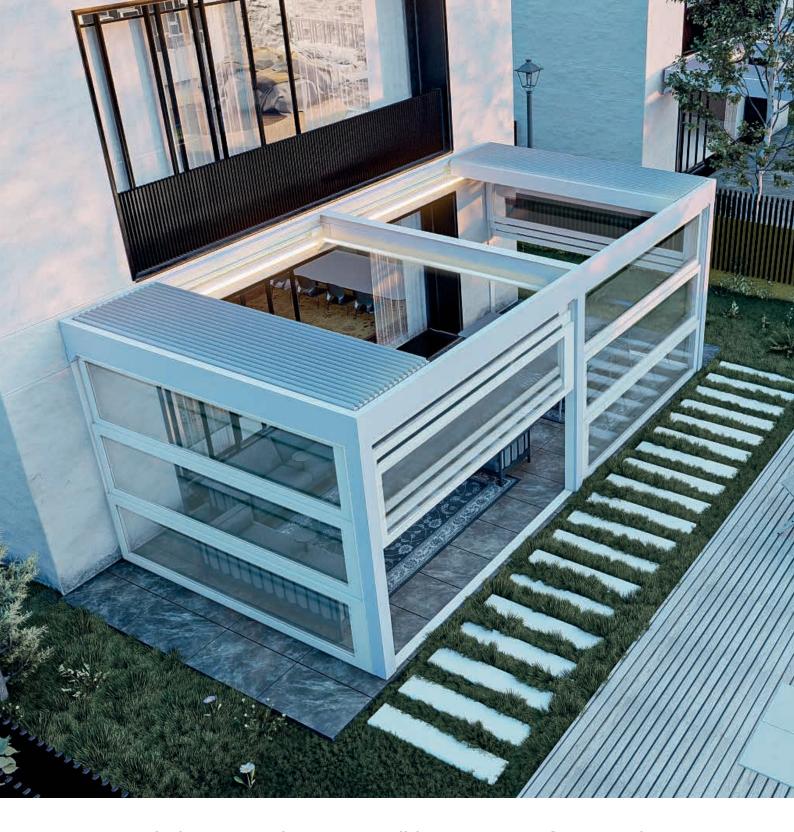

# **BIOCLIMATIC & WINTER GARDEN SYSTEMS**

Winter Garden Systems combine quality, high insulation, light control, and aesthetics to offer exclusive lall four seasons.iving spaces that can be enjoyed throughout

### Retractable Pergola

True to their name, these pergolas can be extended and retracted as needed, offering protection against adverse weather conditions.

The system operates with a unique tensioner and transmission mechanism, making it ideal for outdoor settings. Constructed from high-quality fabric, our retractable pergolas not only provide excellent sun protection but also contribute to energy savings. Additionally, the built-in LED lighting adds a touch of elegance and enhances user comfort.