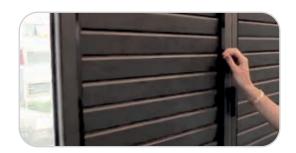

# SHUTTER SYSTEMS

Shutter Systems, with its nostalgic and aesthetic design, easy-to-operate mechanical accessories, various color options in aluminum and PVC, and compatibility with all types of joinery, are a preferred choice. Our shutters, offering flexible use with foldable and open-close options, provide personalized solutions for your style.

### **PVC Shutter Systems**

Economical and lightweight PVC shutters offer a comfortable solution with color options, thermal and sound insulation, practical usage, and durability.