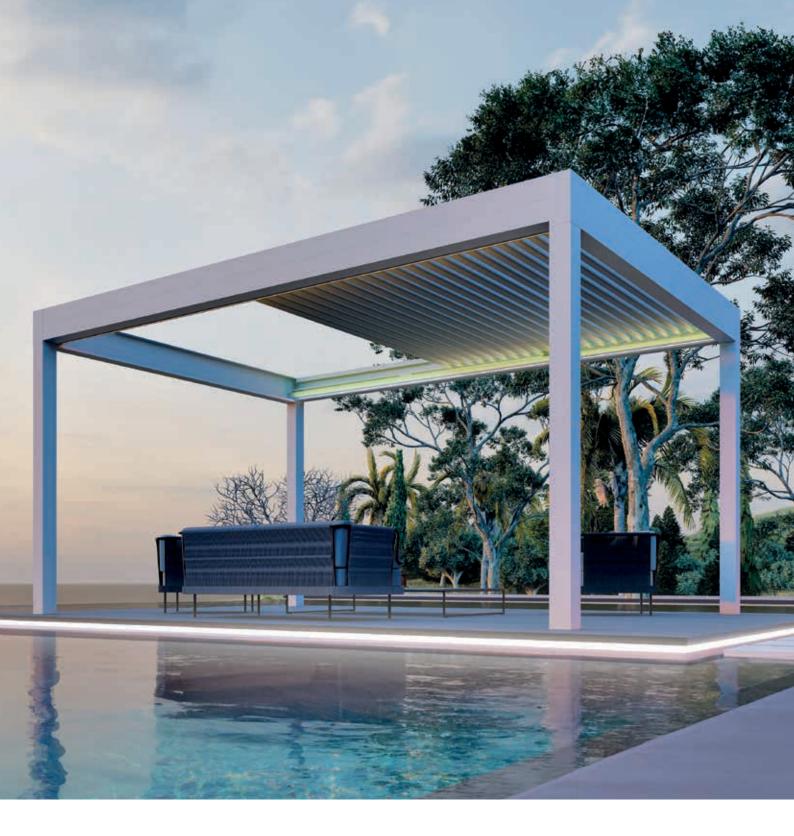

# **BIOCLIMATIC & WINTER GARDEN SYSTEMS**

Winter Garden Systems combine quality, high insulation, light control, and aesthetics to offer exclusive lall four seasons.iving spaces that can be enjoyed throughout

Scissors are manufactured from 10 mm aluminum material in accordance with high strength. Thanks to the waterproof bearings used in the scissors, the smooth and comfortable operation of the system is ensured, while oxidation and mechanical problems caused by adverse weather conditions over time are prevented. Thanks to its strong scissor structure, it maintains its first day working capability for many years.

Veranda is a robust pergola system featuring glass panels that shield the ceiling from rain, wind, and other external elements. Designed for year-round use, it is perfect for homes, offices, and any location where you seek reliable outdoor protection.

With an integrated gutter system, veranda efficiently channels rainwater away, ensuring that heavy downpours do not disrupt your outdoor enjoyment. For superior thermal insulation, especially in winter gardens, you can opt for the insulated model. Enhance your veranda with optional LED lighting for added ambiance.

### Retractable Pergola

True to their name, these pergolas can be extended and retracted as needed, offering protection against adverse weather conditions.

The system operates with a unique tensioner and transmission mechanism, making it ideal for outdoor settings. Constructed from high-quality fabric, our retractable pergolas not only provide excellent sun protection but also contribute to energy savings. Additionally, the built-in LED lighting adds a touch of elegance and enhances user comfort.