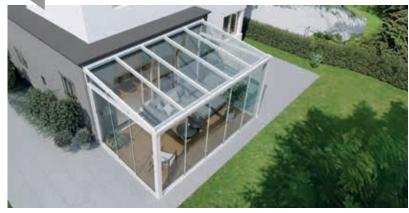

Veranda is a robust pergola system featuring glass panels that shield the ceiling from rain, wind, and other external elements. Designed for year-round use, it is perfect for homes, offices, and any location where you seek reliable outdoor protection.

With an integrated gutter system, veranda efficiently channels rainwater away, ensuring that heavy downpours do not disrupt your outdoor enjoyment. For superior thermal insulation, especially in winter gardens, you can opt for the insulated model. Enhance your veranda with optional LED lighting for added ambiance.