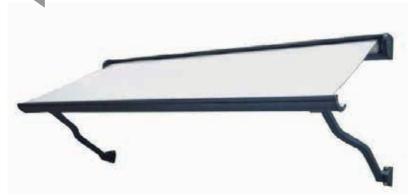

### Window Awning (Wintent)

# Wintent systems provide high-level shading with their articulated working principle. The awning fabric, protected within the cassette, ensures durability against external factors. Creating an aesthetic and nostalgic shading space, Ferrini window awning systems offer an elegant design and powerful performance, providing an exclusive, comfortable, and stylish atmosphere for outdoor spaces.