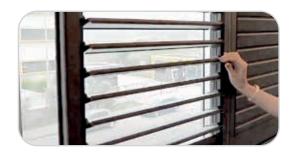

# SHUTTER SYSTEMS

Shutter Systems, with its nostalgic and aesthetic design, easy-to-operate mechanical accessories, various color options in aluminum and PVC, and compatibility with all types of joinery, are a preferred choice. Our shutters, offering flexible use with foldable and open-close options, provide personalized solutions for your style.

### **Aluminium Shutter Systems**

Aesthetic and durable aluminum shutters provide compatibility with your style through various color options, easy operation, security, and flexible design.