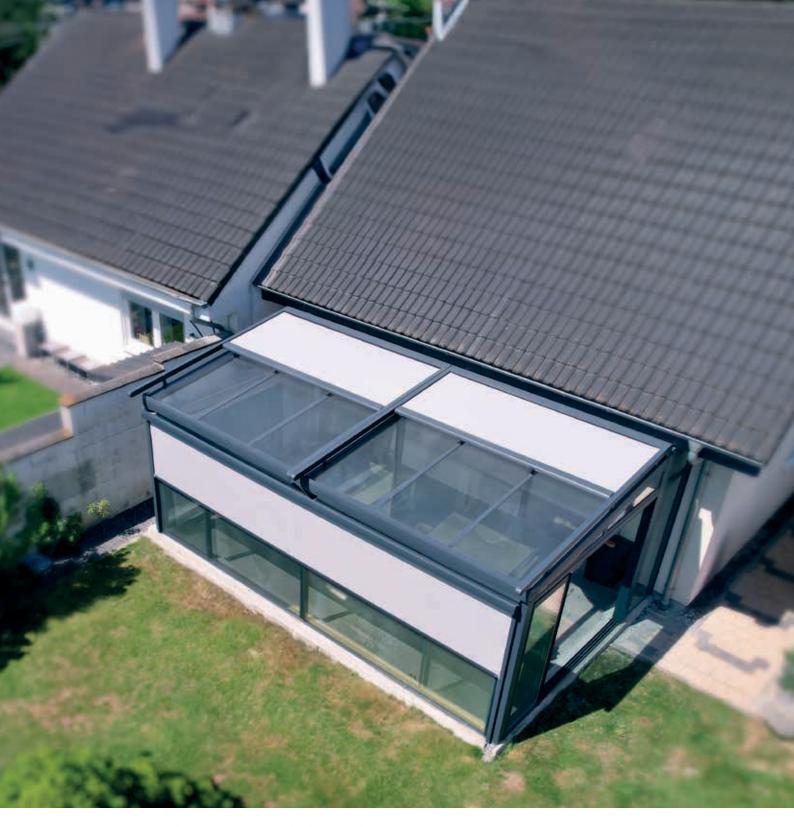

# **BIOCLIMATIC & WINTER GARDEN SYSTEMS**

Winter Garden Systems combine quality, high insulation, light control, and aesthetics to offer exclusive lall four seasons.iving spaces that can be enjoyed throughout

Veranda is a robust pergola system featuring glass panels that shield the ceiling from rain, wind, and other external elements. Designed for year-round use, it is perfect for homes, offices, and any location where you seek reliable outdoor protection.

With an integrated gutter system, veranda efficiently channels rainwater away, ensuring that heavy downpours do not disrupt your outdoor enjoyment. For superior thermal insulation, especially in winter gardens, you can opt for the insulated model. Enhance your veranda with optional LED lighting for added ambiance.